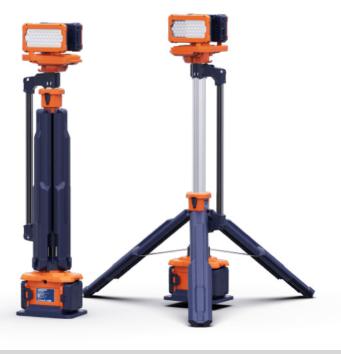

### HIGHER, BRIGHTER, MORE STABLE

Expanding or retracting requires just two steps and can be completed in 10 seconds.

## LOWER CENTER OF GRAVITY, GREATER STABILITY.

Ultra-low center of gravity combined with extended legs effortlessly handles strong winds and slopes.

Ultra-low center of gravity greatly increases the stability of the lamp

## Designed for single-person operation

Easy to grip and move, weight 8.2 kg excluding battery pack.

1.25m