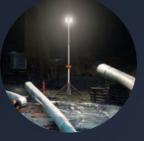

## Portable Tripod Light

....

### HIGHER, BRIGHTER, MORE STABLE

Expanding or retracting requires just two steps and can be completed in 10 seconds.

## LOWER CENTER OF GRAVITY, GREATER STABILITY.

Ultra-low center of gravity combined with extended legs effortlessly handles strong winds and slopes.

Ultra-low center of gravity greatly increases the stability of the lamp

## Designed for single-person operation

Easy to grip and move, weight 8.2 kg excluding battery pack.

1.25m