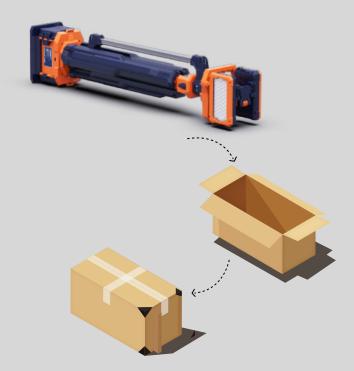

#### Package

| Model                     | TL-300         |
|---------------------------|----------------|
| Size of Carton            | 1350x290x380mm |
| Gross Weight<br>of Carton | 10.5KG         |
| PCS/Carton                | 1              |