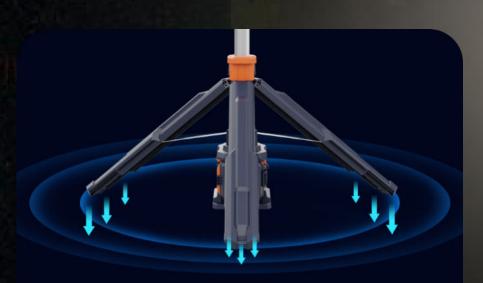

## LOWER CENTER OF GRAVITY, GREATER STABILITY.

Ultra-low center of gravity combined with extended legs effortlessly handles strong winds and slopes.

Ultra-low center of gravity greatly increases the stability of the lamp