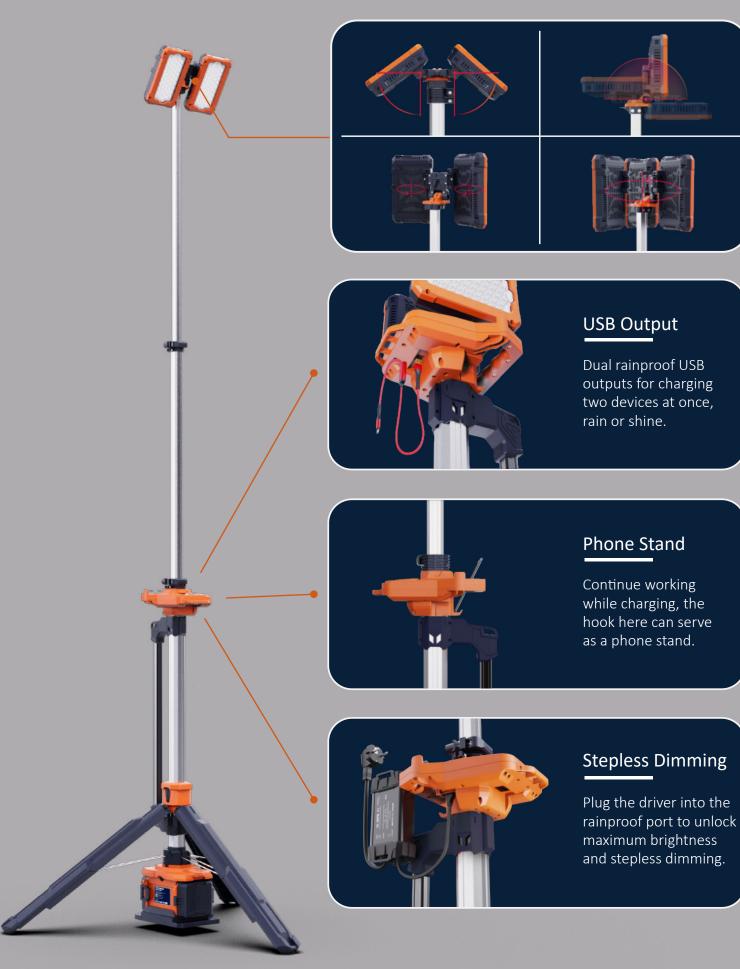

### HUMANIZED DESIGN HIDDEN IN THE DETAILS

### High light efficiency illuminating a wider space

Equipped with high-brightness LED light source and high-quality optical lens system

**Battery-powered AC Powered** <sup>Up To</sup>**14,000** Up To 8,000 Stepless Dimmable (AC Powered) 0 14,000 см 4 Levels of Brightness (Battery Powered) Eco Balanced Standard Turbo 5000LM 800LM 3000ьм 8000LM