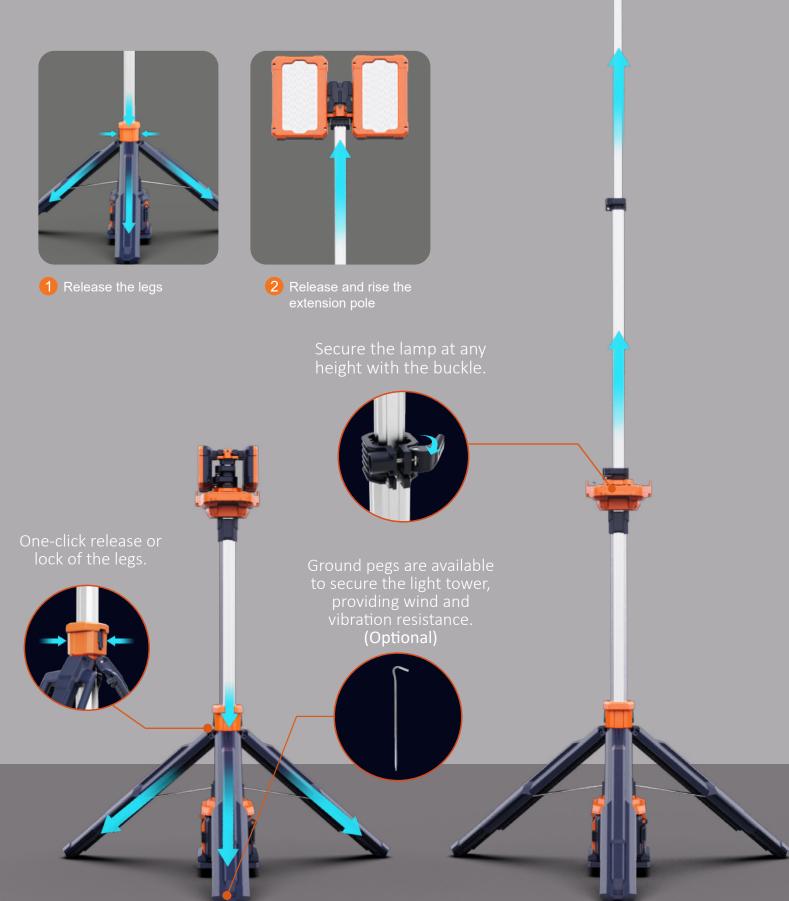

### HIGHER, BRIGHTER, MORE STABLE

Expanding or retracting requires just two steps and can be completed in 10 seconds.

### HUMANIZED DESIGN HIDDEN IN THE DETAILS

## LOWER CENTER OF GRAVITY, GREATER STABILITY.

Ultra-low center of gravity combined with extended legs effortlessly handles strong winds and slopes.

Ultra-low center of gravity greatly increases the stability of the lamp