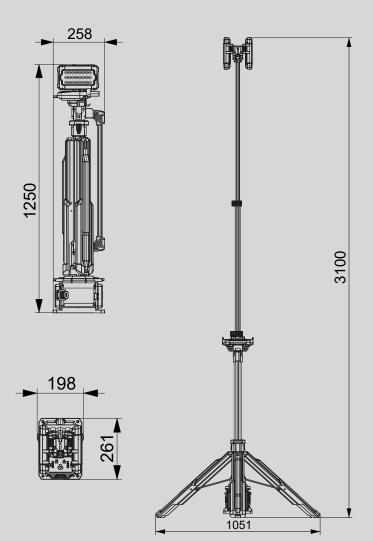

## Designed for single-person operation

Easy to grip and move, weight 8.2 kg excluding battery pack.

1.25m

#### TL-300

| Height         | 1.25m-3.1m                              |
|----------------|-----------------------------------------|
| Weight         | 8.2KG (Fitting only)                    |
| Power Supply   | D24 series battery pack / AC 100-277V   |
| Lumens         | 0-14000Lm                               |
| Run Times      | >13h10mins (Standard mode, D24-100 x 2) |
| IP Grade       | IP66                                    |
| Output(USB)    | 5V 2A                                   |
| Operating Temp | -10°C-50°C                              |
|                |                                         |

Size (mm)

TRAFFIC MANAGEMENT & CONTROL LTD Tel: 0800 000 168 Web: tmcteam.co.nz E-mail: sales@tmcteam.co.nz Address: 14 Harrow Street, Dunedin