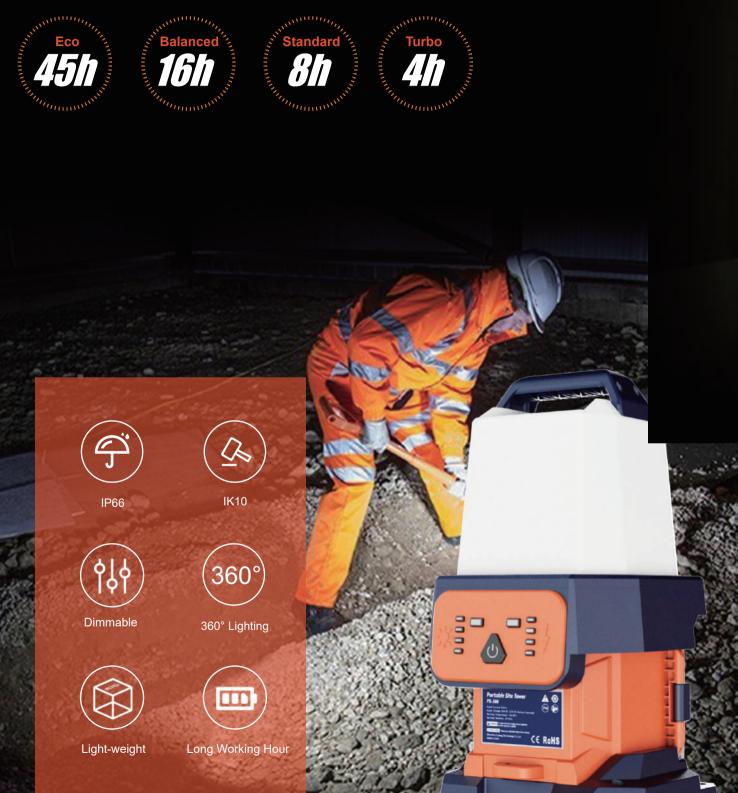

#### Application

#### **Ultra-long Endurance**

Standard Mode Up To 8+ Hours (D24-100)

Various working modes.

Placed on any surface or hung up to provide continuous lighting for complex environments.

### **2KG**

Ultra-lightweight and capable of carrying multiple at once.

360-degree lighting that can illuminate all details even in small spaces.

de, D24-100)