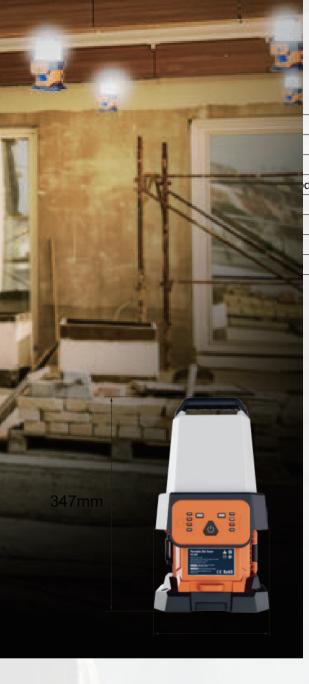

#### **Ultra-long Endurance**

Standard Mode Up To 8+ Hours (D24-100)

Various working modes.

Placed on any surface or hung up to provide continuous lighting for complex environments.

### **2KG**

Ultra-lightweight and capable of carrying multiple at once.

360-degree lighting that can illuminate all details even in small spaces.

de, D24-100)