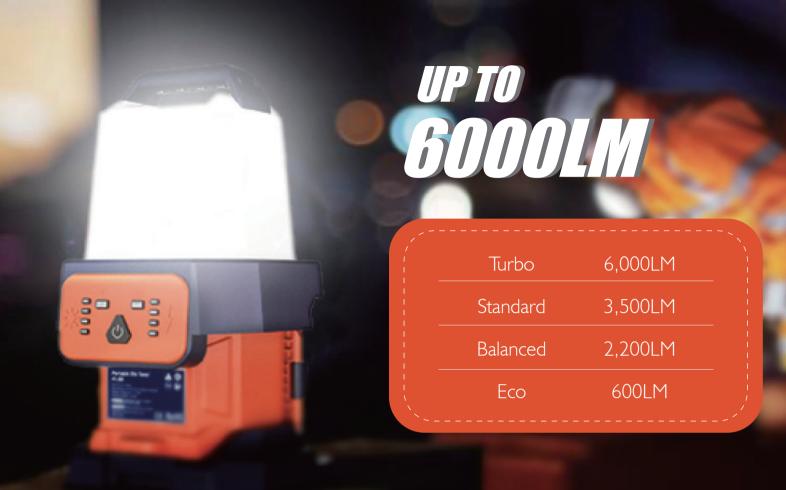

#### **Ultra-long Endurance**

Standard Mode Up To 8+ Hours (D24-100)

Various working modes.

Placed on any surface or hung up to provide continuous lighting for complex environments.