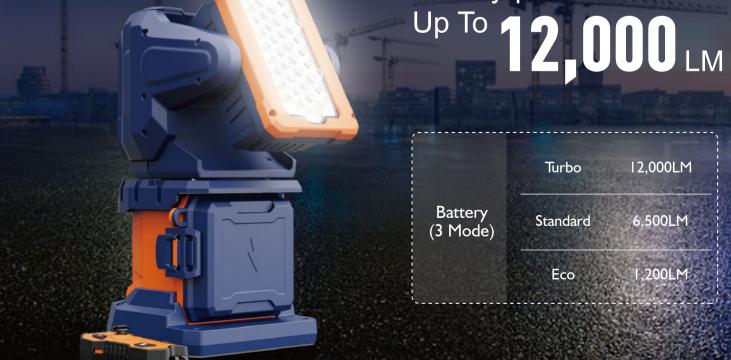

## Attach And Work

**Standard Mode Up To** 

4 + Hours (D24-100)

#### PT-200

| Weight           | 4.4KG (Fitting only)              |  |
|------------------|-----------------------------------|--|
| Power Supply     | Battery                           |  |
| Lumens           | 0 - 12,000Lm                      |  |
| Run Times        | >4 hours (Standard mode, D24-100) |  |
| IP Grade         | IP66                              |  |
| Battery System   | D24 Series                        |  |
| Working Temp.    | -10℃~50℃                          |  |
| Working Humidity | 1~98%                             |  |
|                  |                                   |  |