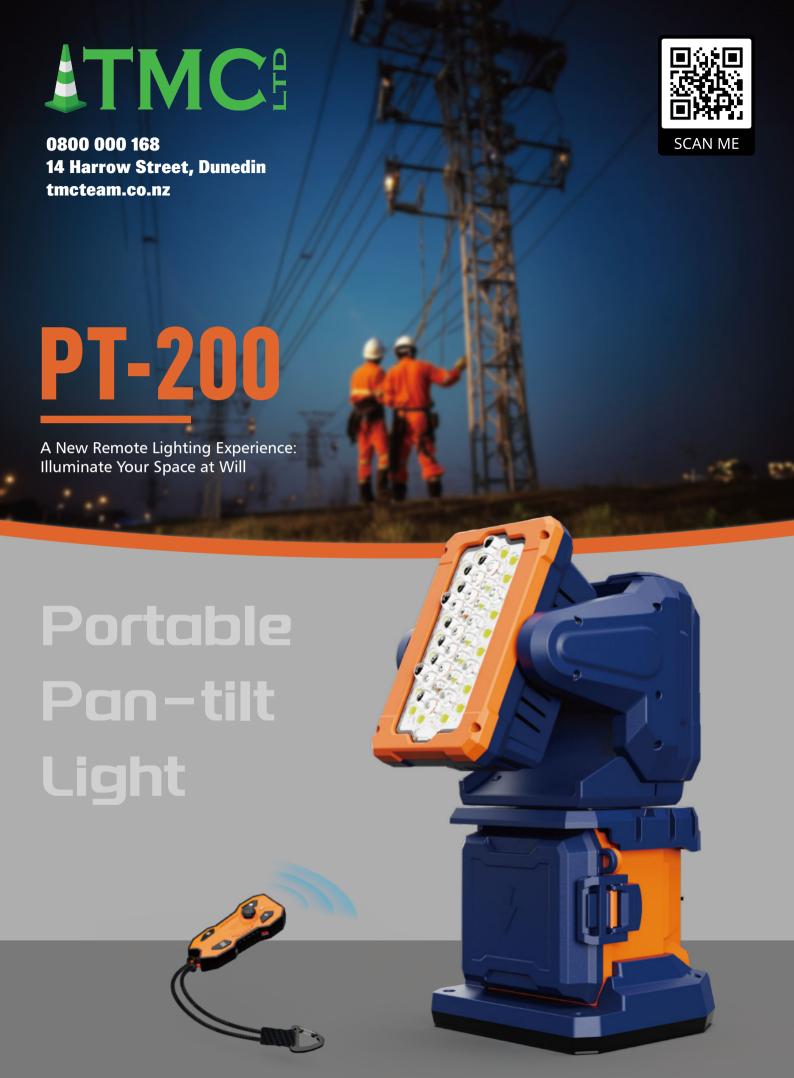

### Bringing a Personal Lighting Technician to Your Work Stage

All directional, Precise project, Dimmable, and Remote-Controlled Lighting:

"Shape the Perfect Illumination for Your Workspace"

## Three Lighting Modes