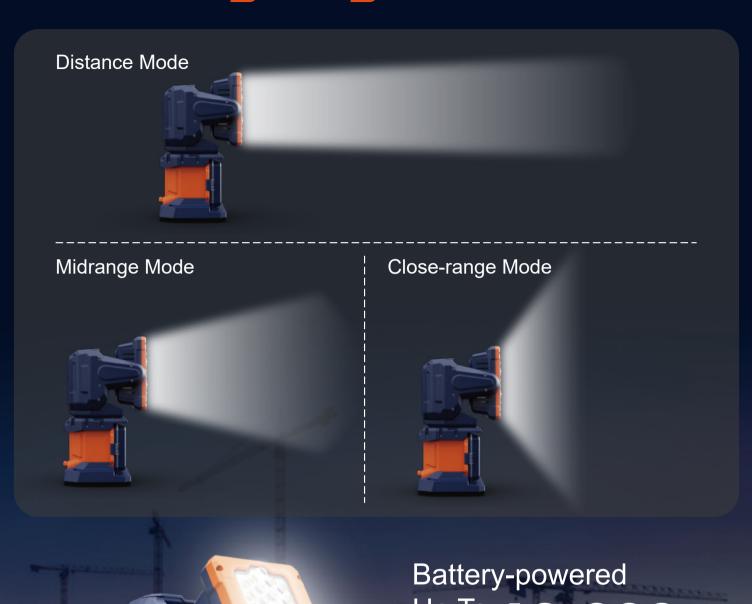

rk Stage

All directional, Precise project, Dimmable, and Remote-Controlled Lighting:

"Shape the Perfect Illumination for Your Workspace"

## 360-DEGREE HORIZONTAL ROTATION

Rotate freely in 360 degrees horizontal direction, instantly rotate/stop with remote commands.



## 180-DEGREE VERTICAL ROTATION

Rotates up to 180 degrees up and down, precisely pointing to any target position.







# One more mount mode: magnetic attachment

The strong magnetic base can be attached to any iron surface, such as a car hood.



The magnetic base allows users to flexibly choose different adhesion angles according to their actual needs. Equipped with a safety cord, magnetic suction is more secure.

## Attach And Work









**Standard Mode Up To** 

4 + Hours (D24-100)





## Three Lighting Modes





### **Specifications**

#### PT-200

| Weight           | 4.4KG (Fitting only)              |  |
|------------------|-----------------------------------|--|
| Power Supply     | Battery                           |  |
| Lumens           | 0 - 12,000Lm                      |  |
| Run Times        | >4 hours (Standard mode, D24-100) |  |
| IP Grade         | IP66                              |  |
| Battery System   | D24 Series                        |  |
| Working Temp.    | -10℃~50℃                          |  |
| Working Humidity | 1~98%                             |  |
|                  |                                   |  |

#### Size (mm)





#### Package

| Modle  | Size of Carton | Gross Weight<br>of Carton | PCS/Carton |
|--------|----------------|---------------------------|