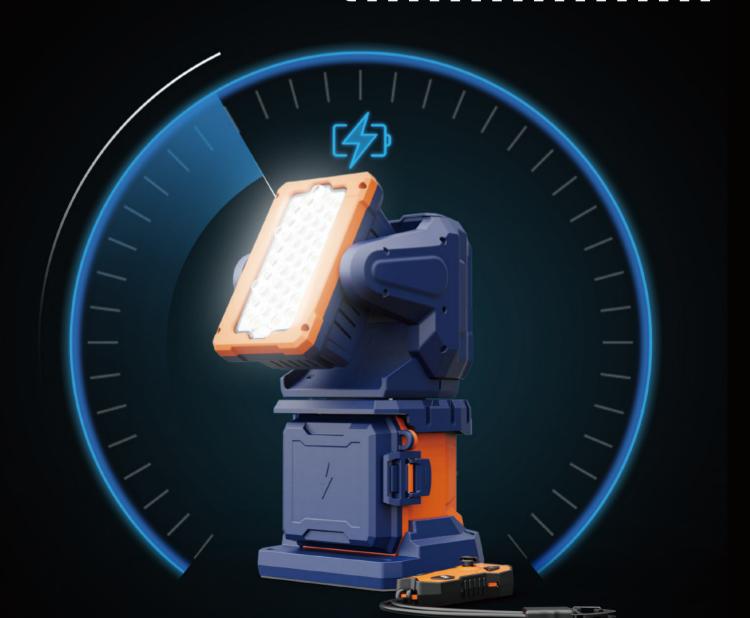

## 360-DEGREE HORIZONTAL ROTATION

Rotate freely in 360 degrees horizontal direction, instantly rotate/stop with remote commands.

## 180-DEGREE VERTICAL ROTATION

Rotates up to 180 degrees up and down, precisely pointing to any target position.