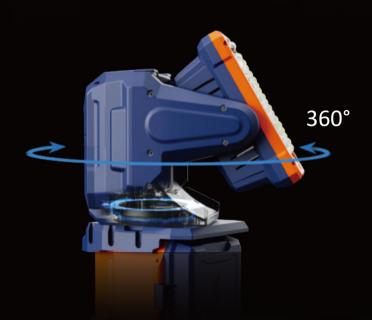

## 180-DEGREE VERTICAL ROTATION

Rotates up to 180 degrees up and down, precisely pointing to any target position.