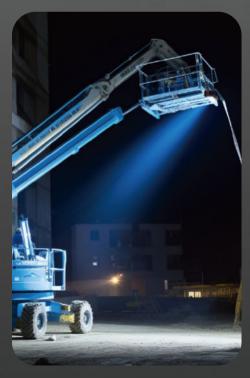

### Bringing a Personal Lighting Technician to Your Work Stage

All directional, Precise project, Dimmable, and Remote-Controlled Lighting:

"Shape the Perfect Illumination for Your Workspace"

## 360-DEGREE HORIZONTAL ROTATION

Rotate freely in 360 degrees horizontal direction, instantly rotate/stop with remote commands.



## 180-DEGREE VERTICAL ROTATION

Rotates up to 180 degrees up and down, precisely pointing to any target position.







# One more mount mode: magnetic attachment

The strong magnetic base can be attached to any iron surface, such as a car hood.



The magnetic base allows users to flexibly choose different adhesion angles according to their actual needs. Equipped with a safety cord, magnetic suction is more secure.

## Attach And Work









**Standard Mode Up To** 

4 + Hours (D24-100)





## Three Lighting Modes





### **Specifications**

#### PT-200

| Weight           | 4.4KG (Fitting only)              |  |
|------------------|-----------------------------------|--|
| Power Supply     | Battery                           |  |
| Lumens           | 0 - 12,000Lm                      |  |
| Run Times        | >4 hours (Standard mode, D24-100) |  |
| IP Grade         | IP66                              |  |
| Battery System   | D24 Series                        |  |
| Working Temp.    | -10℃~50℃                          |  |
| Working Humidity | 1~98%                             |  |
|                  |                                   |  |

#### Size (mm)





#### Package

| Modle  | Size of Carton | Gross Weight<br>