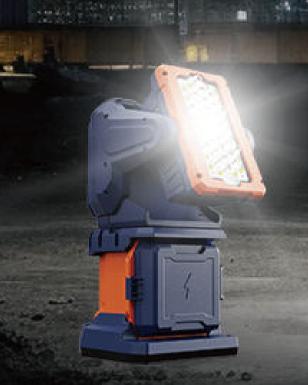

## 360-DEGREE HORIZONTAL ROTATION

Rotate freely in 360 degrees horizontal direction, instantly rotate/stop with remote commands.