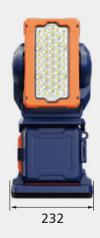

, magnetic suction is more secure.

## Attach And Work









**Standard Mode Up To** 

4 + Hours (D24-100)





## Three Lighting Modes





### **Specifications**

#### PT-200

| Weight           | 4.4KG (Fitting only)              |  |
|------------------|-----------------------------------|--|
| Power Supply     | Battery                           |  |
| Lumens           | 0 - 12,000Lm                      |  |
| Run Times        | >4 hours (Standard mode, D24-100) |  |
| IP Grade         | IP66                              |  |
| Battery System   | D24 Series                        |  |
| Working Temp.    | -10℃~50℃                          |  |
| Working Humidity | 1~98%                             |  |
|                  |                                   |  |

#### Size (mm)





#### Package

| Modle  | Size of Carton | Gross Weight<br>of Carton | PCS/Carton |
|--------|----------------|---------------------------|------------|
| PT-200 | 330x275x460mm  | 5.5KG±5%                  | 1          |



TRAFFIC MANAGEMENT & CONTROL LTD Tel: 0800 000 168

Web: tmcteam.co.nz

E-mail: sales@tmcteam.co.nz Address: 14 Harrow Street, Dunedin