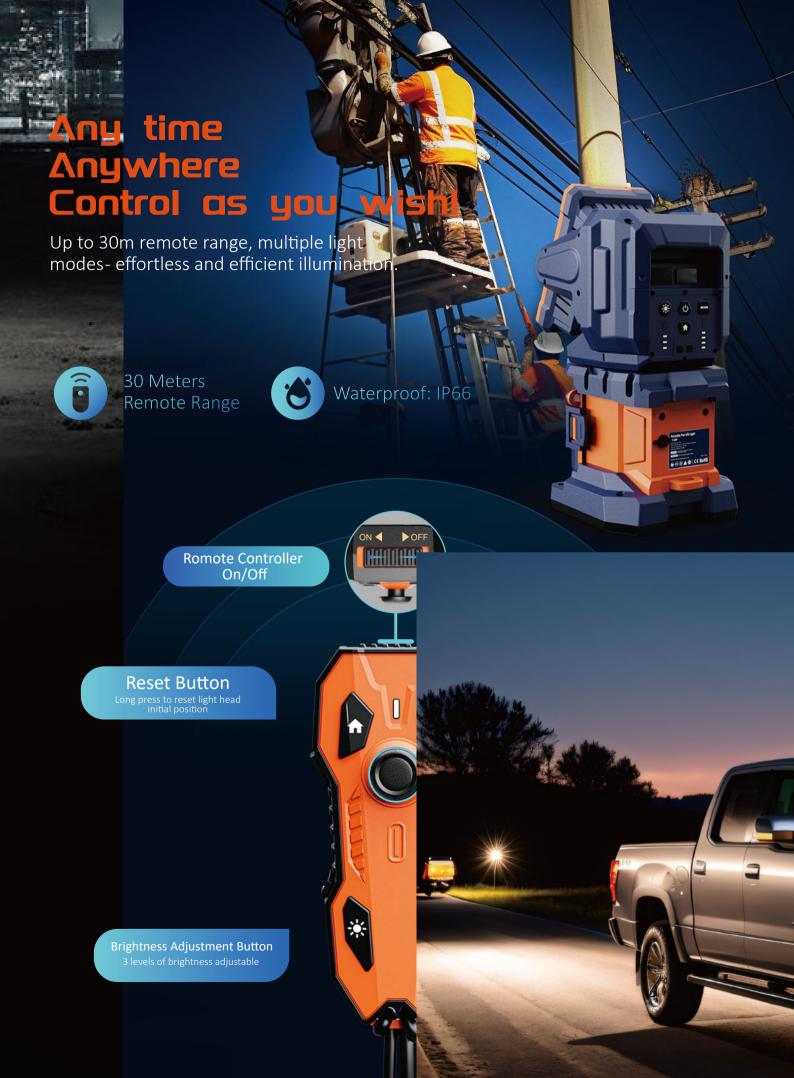

### Bringing a Personal Lighting Technician to Your Work Stage

All directional, Precise project, Dimmable, and Remote-Controlled Lighting:

"Shape the Perfect Illumination for Your Workspace"

## 360-DEGREE HORIZONTAL ROTATION

Rotate freely in 360 degrees horizontal direction, instantly rotate/stop with remote commands.

## 180-DEGREE VERTICAL ROTATION

Rotates up to 180 degrees up and down, precisely pointing to any target position.

## Three Lighting Modes