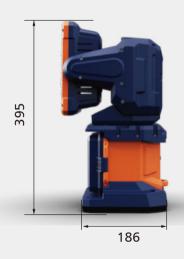

rd, magnetic suction is more secure.

## Attach And Work









**Standard Mode Up To** 

4 + Hours (D24-100)





## Three Lighting Modes





### **Specifications**

#### PT-200

| Weight           | 4.4KG (Fitting only)              |  |
|------------------|-----------------------------------|--|
| Power Supply     | Battery                           |  |
| Lumens           | 0 - 12,000Lm                      |  |
| Run Times        | >4 hours (Standard mode, D24-100) |  |
| IP Grade         | IP66                              |  |
| Battery System   | D24 Series                        |  |
| Working Temp.    | -10℃~50℃                          |  |
| Working Humidity | 1~98%                             |  |
|                  |                                   |  |

#### Size (mm)





#### Package

| Modle  | Size of Carton | Gross Weight<br>of Carton | PCS/Carton |
|--------|----------------|---------------------------|------------|
| PT-200 | 330x275x460mm  | 5.5KG±5%                  | 1          |



TRAFFIC MANAGEMENT & CONTROL LTD Tel: 0800 000 168

Web: tmcteam.co.nz

E-mail: sales@tmcteam.co.nz Address: 14 Harrow Street, Dunedin