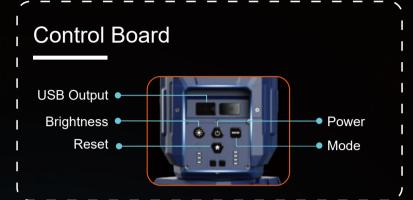

ighting Technician to Your Work Stage

All directional, Precise project, Dimmable, and Remote-Controlled Lighting:

"Shape the Perfect Illumination for Your Workspace"

## 360-DEGREE HORIZONTAL ROTATION

Rotate freely in 360 degrees horizontal direction, instantly rotate/stop with remote commands.



## 180-DEGREE VERTICAL ROTATION

Rotates up to 180 degrees up and down, precisely pointing to any target position.







# One more mount mode: magnetic attachment

The strong magnetic base can be attached to any iron surface, such as a car hood.



The magnetic base allows users to flexibly choose different adhesion angles according to their actual needs. Equipped with a safety cord, magnetic suction is more secure.

## Attach And Work









**Standard Mode Up To** 

4 + Hours (D24-100)





## Three Lighting Modes





### **Specifications**

#### PT-200

| Weight           | 4.4KG (Fitting only)              |  |
|------------------|-----------------------------------|--|
| Power Supply     | Battery                           |  |
| Lumens           | 0 - 12,000Lm                      |  |
| Run Times        | >4 hours (Standard mode, D24-100) |  |
| IP Grade         | IP66                              |  |
| Battery System   | D24 Series                        |  |
| Working Temp.    | -10℃~50℃                          |  |
| Working Humidity | 1~98%                             |  |
|                  |                                   |  |

#### Size (mm)





#### Package

| Modle  | Size of Carton | Gross Weight<br>of Carton | PCS/Carton |
|--------|----------------