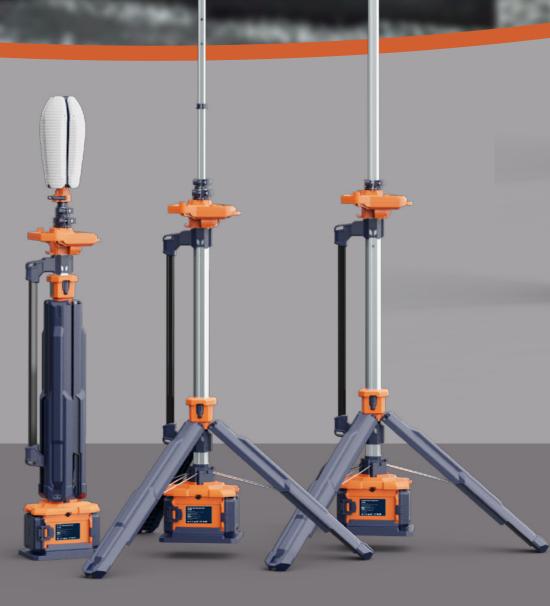

## Petal Light Tower

### HIGHER, BRIGHTER, MORE STABLE

10-second rapid expansion, easy adjustment of four lighting angles.

## HUMANIZED DESIGN HIDDEN IN THE DETAILS