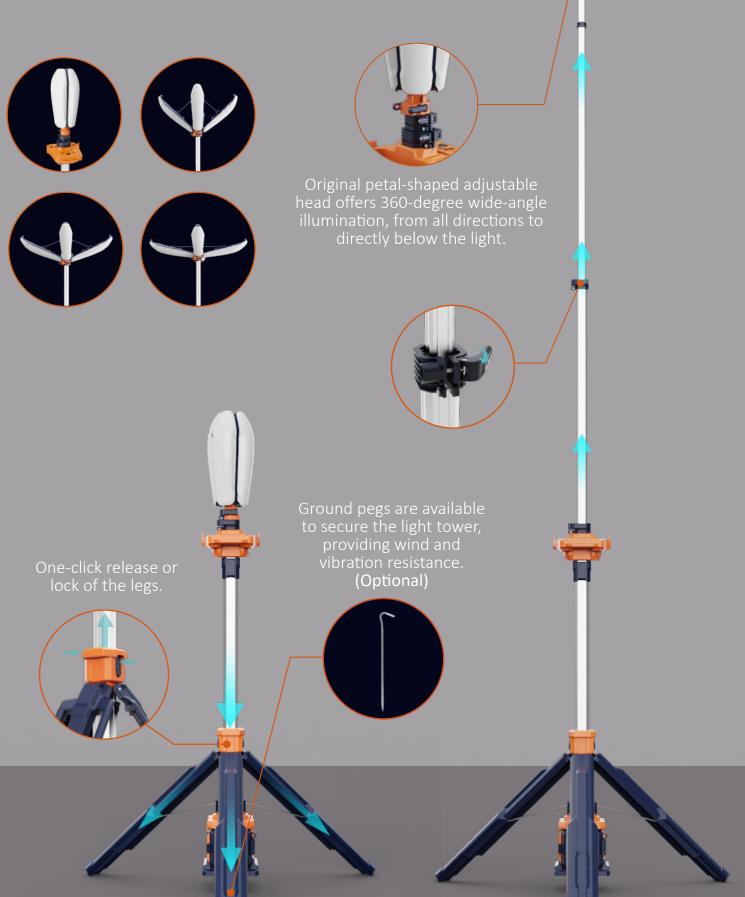

### HIGHER, BRIGHTER, MORE STABLE

10-second rapid expansion, easy adjustment of four lighting angles.

## HUMANIZED DESIGN HIDDEN IN THE DETAILS

## LOWER CENTER OF GRAVITY, GREATER STABILITY

Ultra-low center of gravity combined with extended legs effortlessly handles strong winds and slopes within 30 degrees.