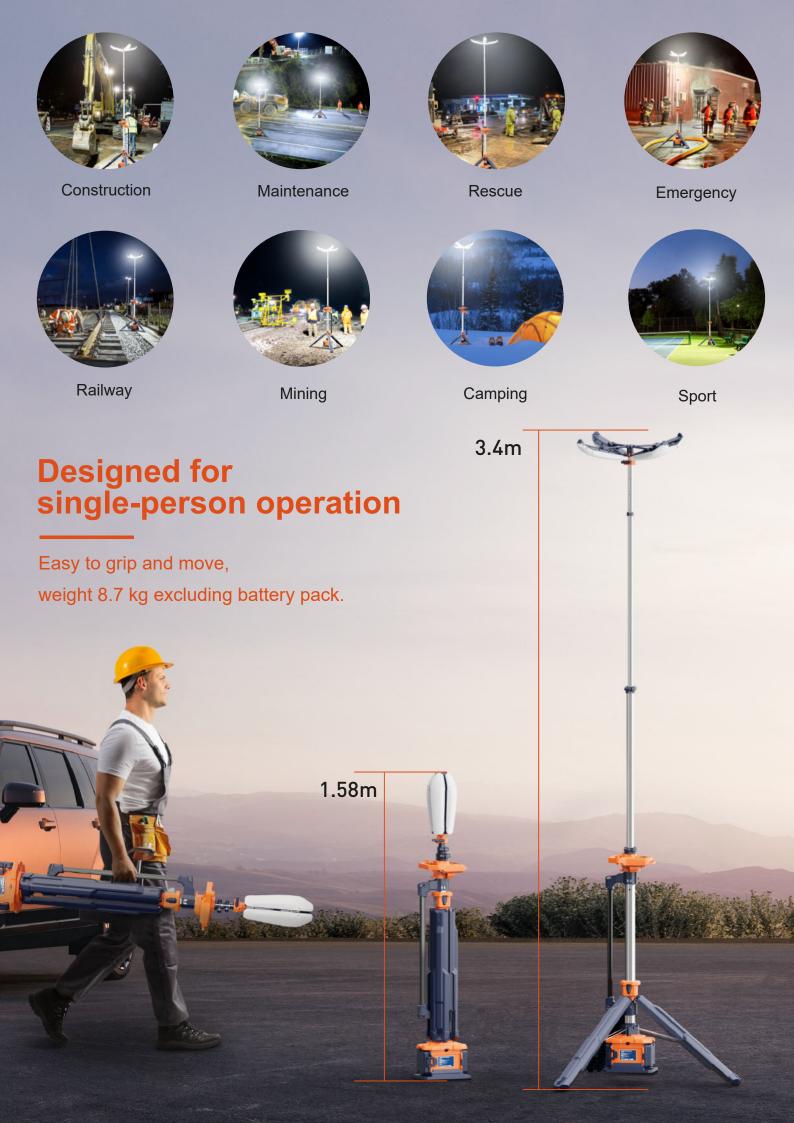

## LOWER CENTER OF GRAVITY, GREATER STABILITY

Ultra-low center of gravity combined with extended legs effortlessly handles strong winds and slopes within 30 degrees.

#### PL-300

| Height       | 1.58m~3.4m                            |
|--------------|---------------------------------------|
| Weight       | 8.67Kg (Fitting only)                 |
| Power Supply | D24 series battery pack / AC 100-277V |
| Lumens       | 0 - 14,000Lm                          |
| Run Times    | >13 hours (Standard mode, D24-100)    |
| IP Grade     | IP66                                  |
| Output(USB)  | 5V 2A (2 Dock)                        |
|              |                                       |