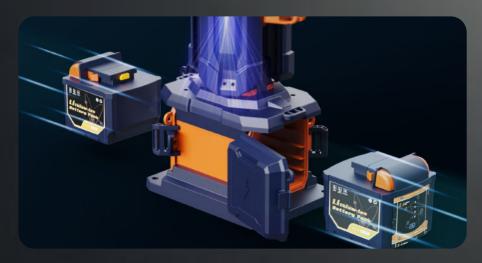

## **Ultra-long working hours**

Standard Mode Up To **13+**<sub>Hours</sub> (D24-100)

Battery compartment fits two replaceable battery packs.

2 types of battery packs with different capacities have same contact slot.

Typical working hours 35+ hours on PL-300 Eco mode. Doubled typical working hours to 70+ hours.

D24-100