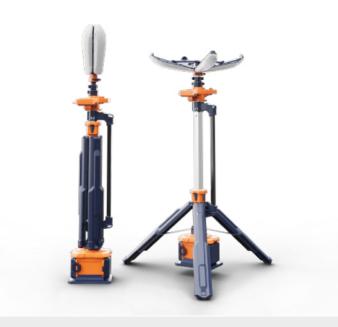

## Petal Light Tower

### HIGHER, BRIGHTER, MORE STABLE

10-second rapid expansion, easy adjustment of four lighting angles.