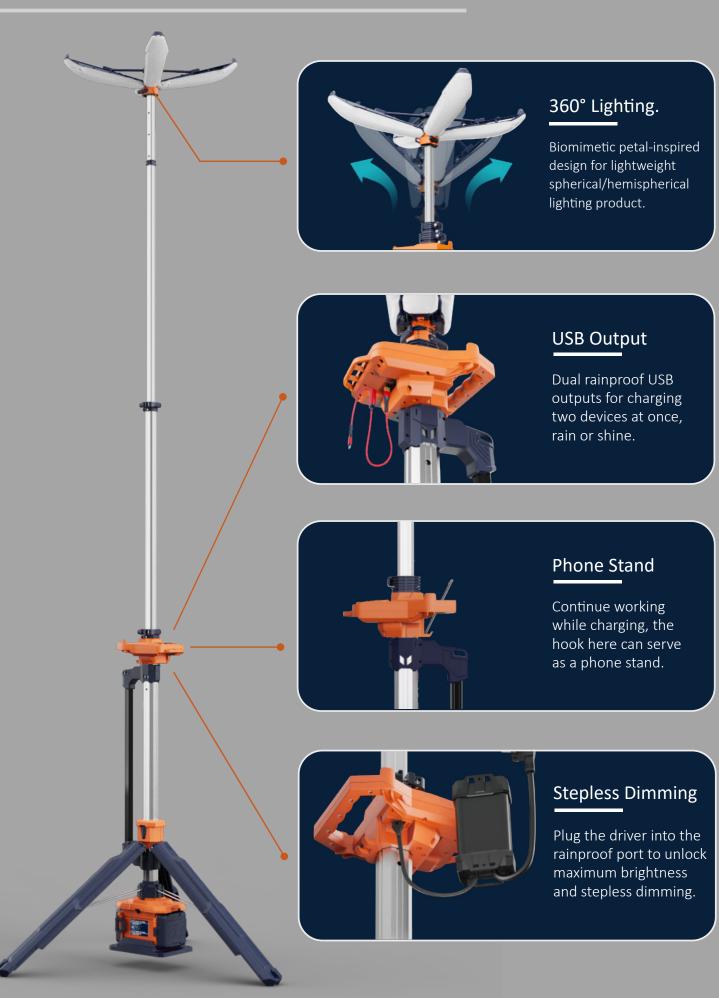

## Uniform and non-glaring 360-degree illumination, leaving no dark spots.

Lighting Area 2200 m<sup>2</sup>

AC Powered Up To 14,000

Battery-powered Up To **8,000** 

14,000 LM

Stepless Dimmable (AC Powered)

0

Eco

4 levels of Brightness (Battery Powered)

Balanced

800lm 3000lm 5000lm 8000lm

Standard

Turbo