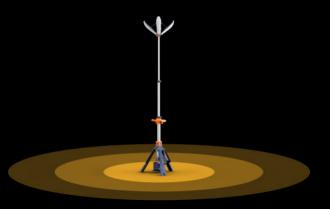

### HIGHER, BRIGHTER, MORE STABLE

10-second rapid expansion, easy adjustment of four lighting angles.

## Uniform and non-glaring 360-degree illumination, leaving no dark spots.

Lighting Area 2200 m<sup>2</sup>

AC Powered Up To 14,000

Battery-powered Up To **8,000** 

14,000 LM

Stepless Dimmable (AC Powered)