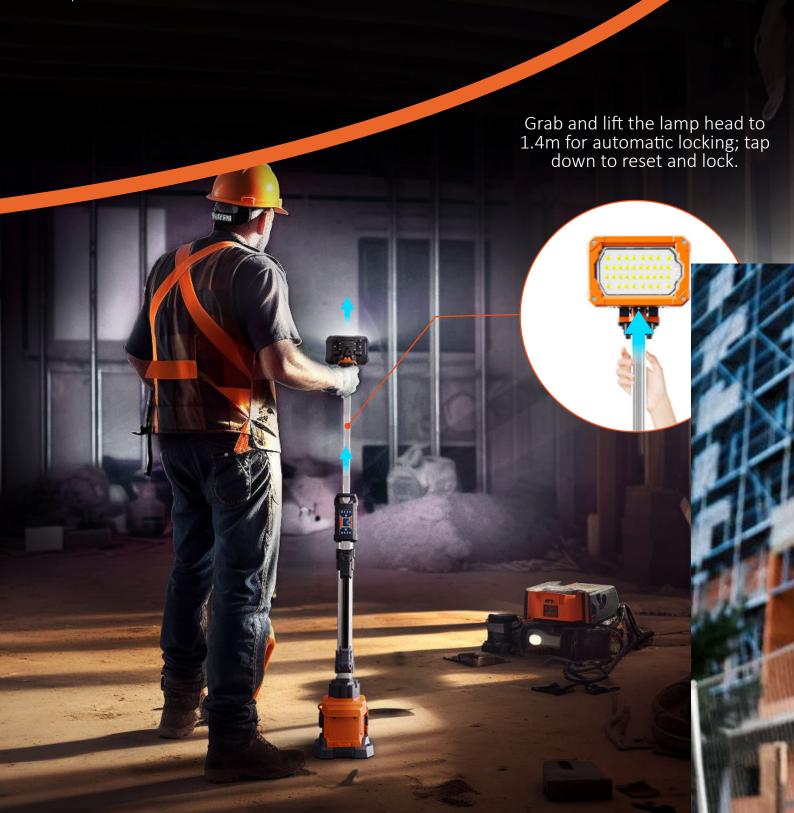

World's lightest portable light tower, one second operation.





# Ultra-long Working Hours (D24-100)



2 types of battery packs with different capacities are available.



D24-54

Typical working hours 22+ hours on Eco mode.



D24-100

Doubled typical working hours to 44 hours

## ONE-KEY ADJUSTMENT FOR MULTIPLE BRIGHTNESS MODES





Construction



Maintenance



Road Rescue



Camping



Repair



Railway



Emergency



Sports

## One person operation



### **Specifications**

#### TL-100

| Height       | 0.9m-1.4m                         |
|--------------|-----------------------------------|
| Weight       | 3.0kg                             |
| Power Supply | D24 series battery pack           |
| Lumens       | 0-4,000Lm                         |
| Run Times    | >8 hours (Standard mode, D24-100) |
| IP Grade     | IP66