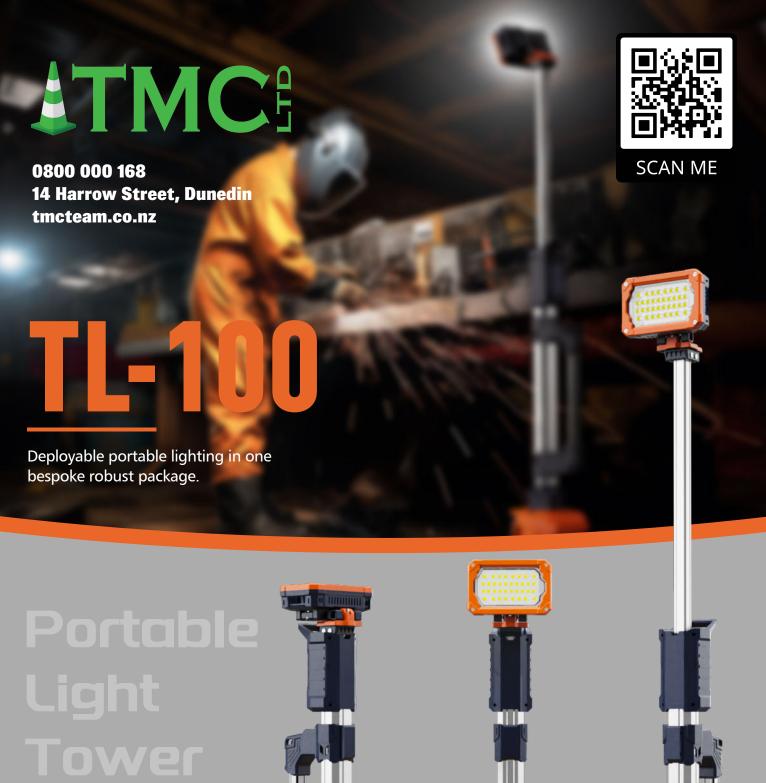

World's lightest portable light tower, one second operation.

## One person operation