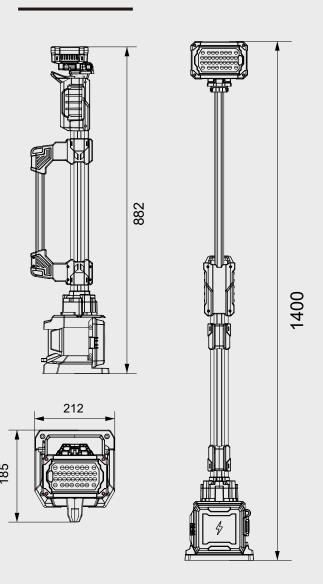

#### TL-100

| Height       | 0.9m-1.4m                         |
|--------------|-----------------------------------|
| Weight       | 3.0kg                             |
| Power Supply | D24 series battery pack           |
| Lumens       | 0-4,000Lm                         |
| Run Times    | >8 hours (Standard mode, D24-100) |
| IP Grade     | IP66                              |

#### Size (mm)