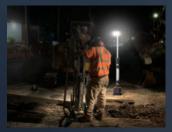

## ONE-KEY ADJUSTMENT FOR MULTIPLE BRIGHTNESS MODES

Construction

Maintenance

Road Rescue

Camping

Repair

Railway

Emergency

## One person operation