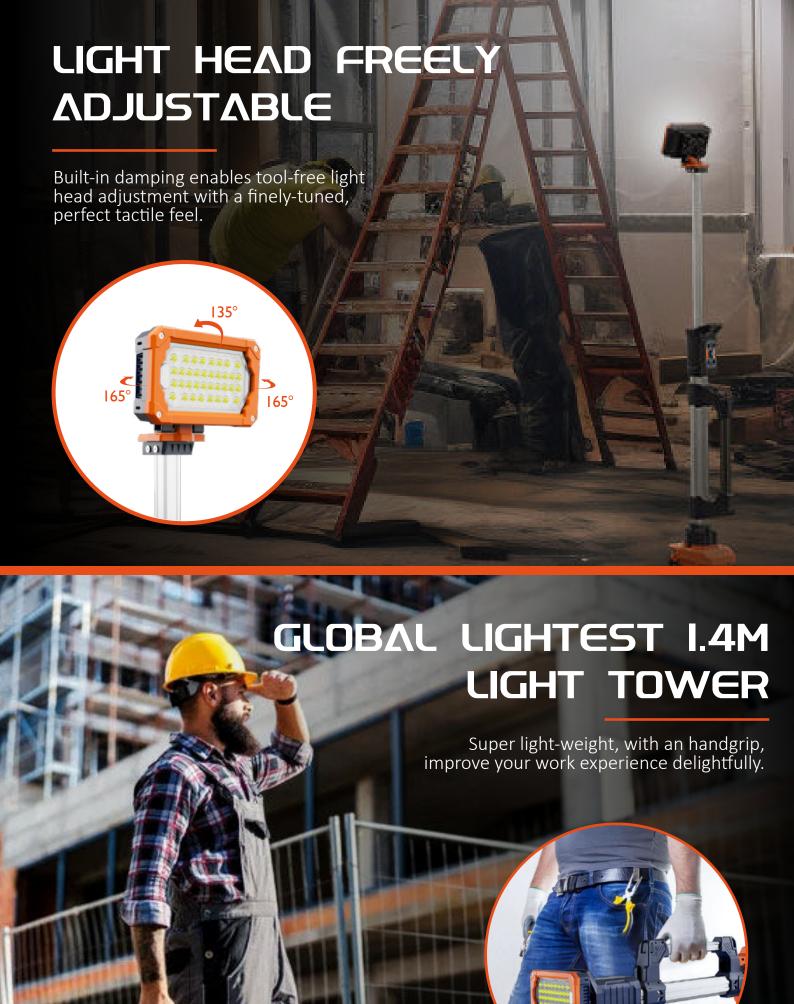

World's lightest portable light tower, one second operation.





# Ultra-long Working Hours (D24-100)



2 types of battery packs with different capacities are available.



D24-54

Typical working hours 22+ hours on Eco mode.



D24-100

Doubled typical working hours to 44 hours

## ONE-KEY ADJUSTMENT FOR MULTIPLE BRIGHTNESS MODES





Construction



Maintenance



Road Rescue



Camping



Repair



Railway



Emergency



Sports

## One person operation



### **Specifications**

#### TL-100

| Height       | 0.9m-1.4m                         |
|--------------|-----------------------------------|
| Weight       | 3.0kg                             |
| Power Supply | D24 series battery pack           |
| Lumens       | 0-4,000Lm                         |
| Run Times    | >8 hours (Standard mode, D24-100) |
| IP Grade     | IP66