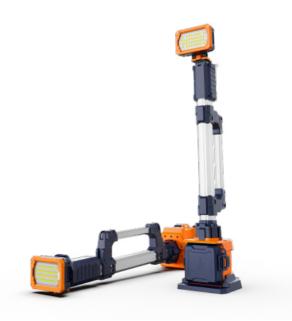

World's lightest portable light tower, one second operation.

## One person operation