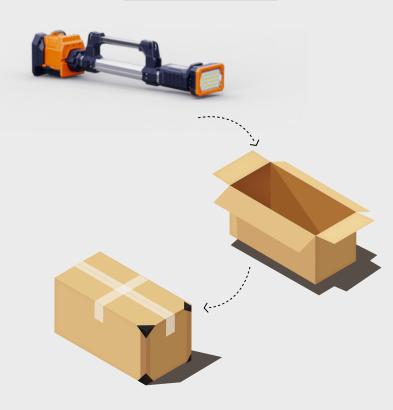

### **Package**

| Model                     | TL-100        |
|---------------------------|---------------|
| Size of Carton            | 980x260x270mm |
| Gross Weight<br>of Carton | 5.0kg         |
| PCS/Carton                | 1             |