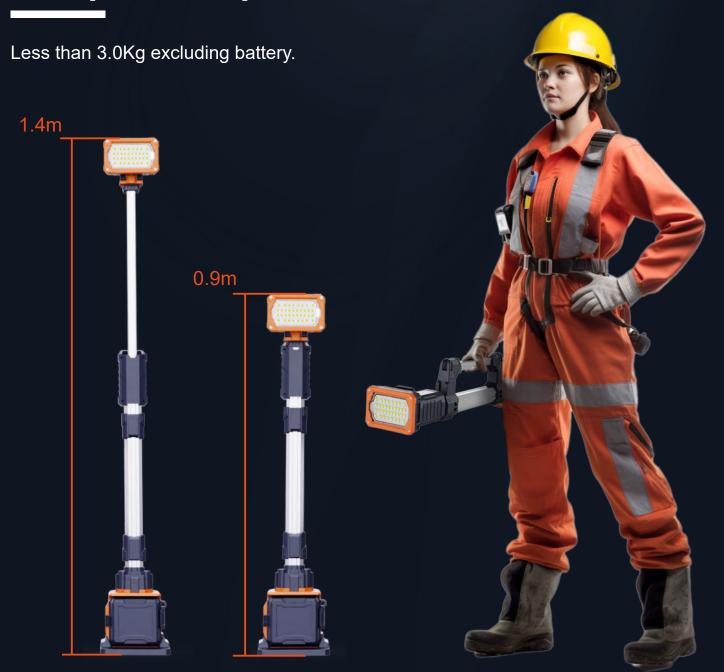

## One person operation

### **Specifications**

#### TL-100

| Height       | 0.9m-1.4m                         |
|--------------|-----------------------------------|
| Weight       | 3.0kg                             |
| Power Supply | D24 series battery pack           |
| Lumens       | 0-4,000Lm                         |
| Run Times    | >8 hours (Standard mode, D24-100) |
| IP Grade     | IP66                              |