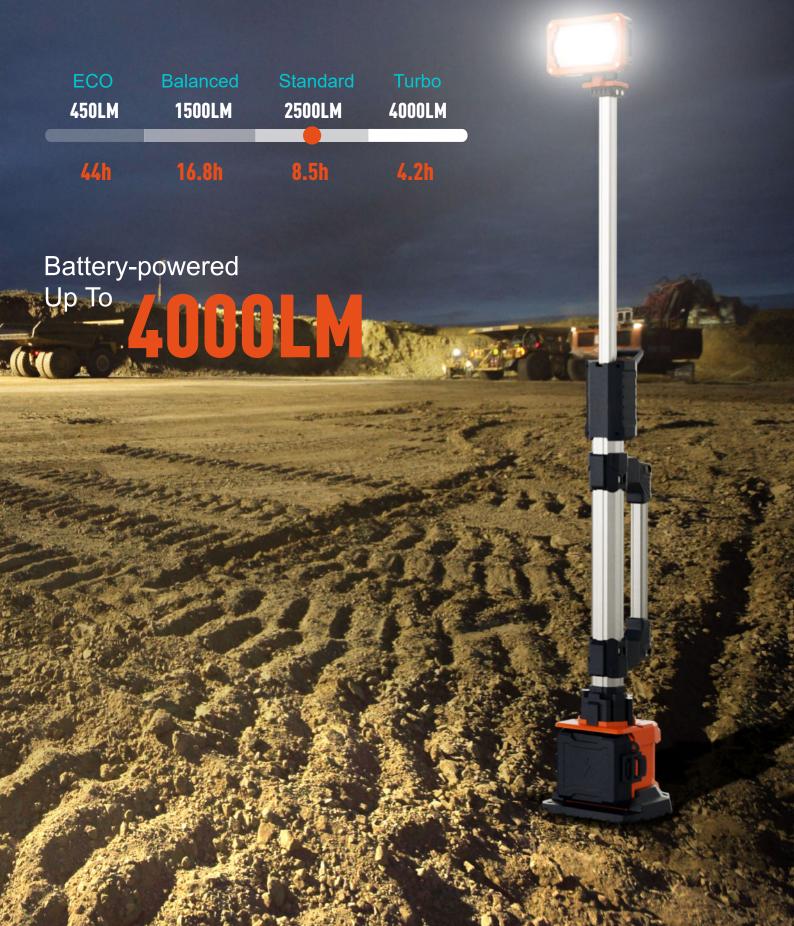

#### TL-100

| Height       | 0.9m-1.4m                         |
|--------------|-----------------------------------|
| Weight       | 3.0kg                             |
| Power Supply | D24 series battery pack           |
| Lumens       | 0-4,000Lm                         |
| Run Times    | >8 hours (Standard mode, D24-100) |
| IP Grade     | IP66                              |