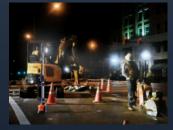

## ONE-KEY ADJUSTMENT FOR MULTIPLE BRIGHTNESS MODES

Construction

Maintenance

Road Rescue

Camping

Repair

Railway

Emergency