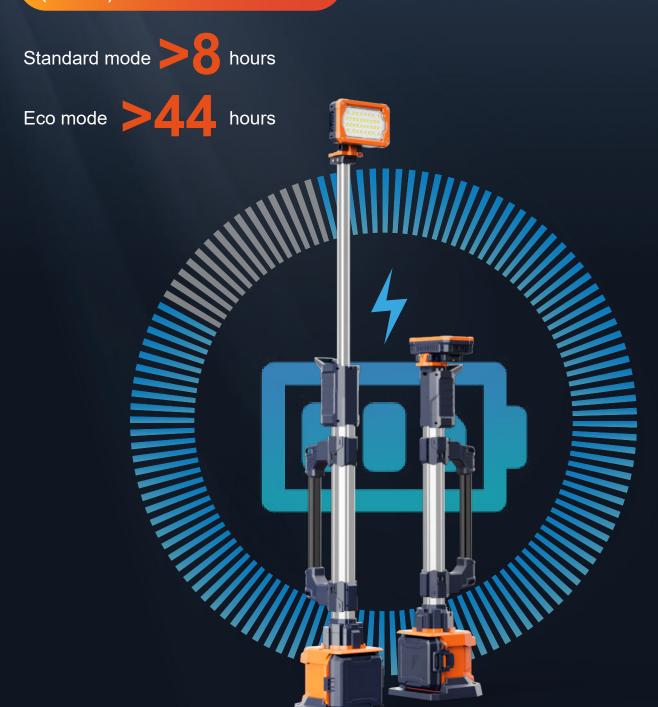

# Ultra-long Working Hours (D24-100)

2 types of battery packs with different capacities are available.

D24-54

Typical working hours 22+ hours on Eco mode.

D24-100

Doubled typical working hours to 44 hours